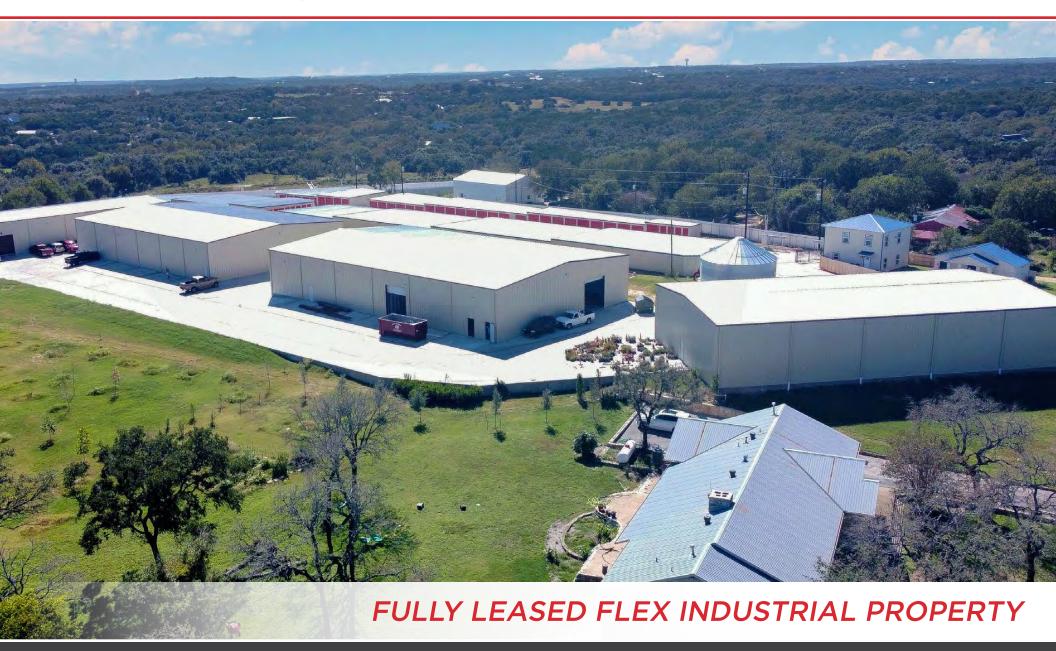

## **Features**

- Outstanding new flex/industrial business park.
- Park offers flexible sizing.
- Great location off Circle Drive.
- Park offers easy access to both Hwy 290W and Hwy 71.