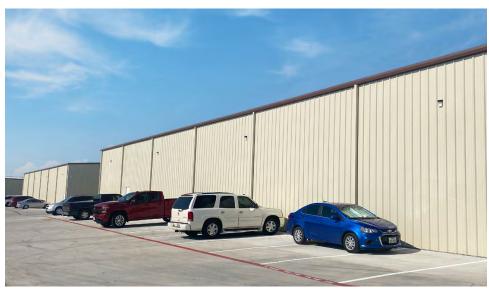

## **Features**

- Outstanding new flex/industrial business park.
- Park offers flexible sizing.
- Great location off Circle Drive.
- Park offers easy access to both Hwy 290W and Hwy 71.