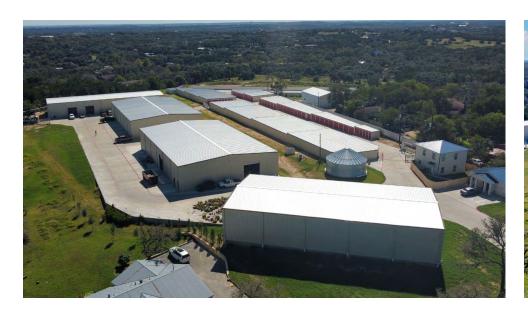

## **Features**

- Outstanding new flex/industrial business park.
- Park offers flexible sizing.
- Great location off Circle Drive.
- Park offers easy access to both Hwy 290W and Hwy 71.