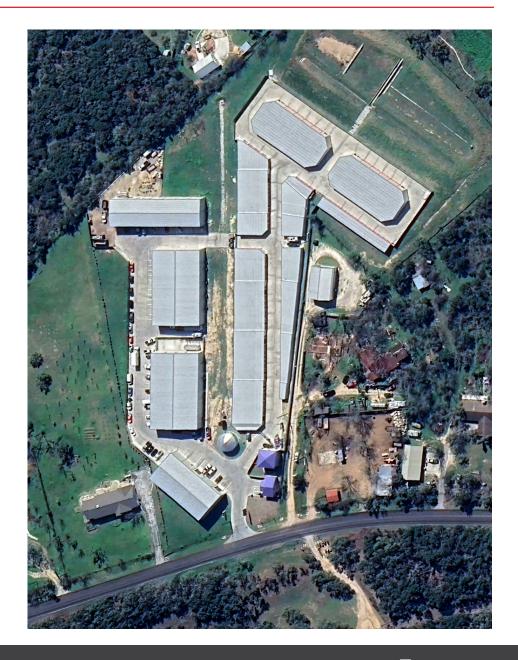

## **Features**

- Outstanding new flex/industrial business park.
- Park offers flexible sizing.
- Great location off Circle Drive.
- Park offers easy access to both Hwy 290W and Hwy 71.