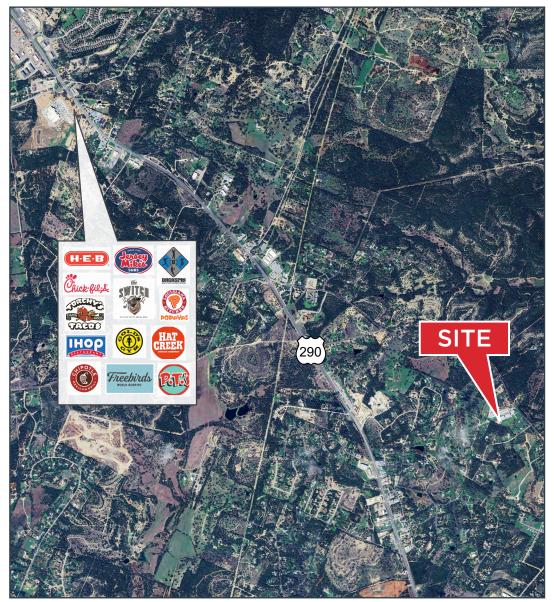

## **Features**

- Outstanding new flex/industrial business park.
- Park offers flexible sizing.
- Great location off Circle Drive.
- Park offers easy access to both Hwy 290W and Hwy 71.

## **Drive Times from the Site**

| Highway 130   | 4 Min  | Austin               | 28 Min |
|---------------|--------|----------------------|--------|
| Highway 290   | 5 Min  | Austin Airport (AUS) | 31 Min |
| Interstate 35 | 11 Min |                      |        |