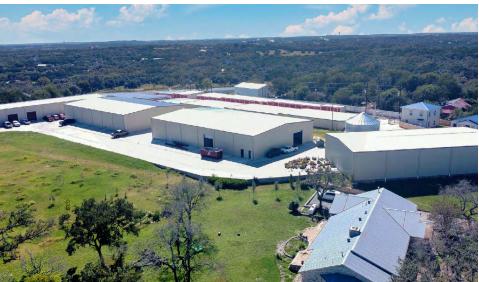

## **Features**

- Outstanding new flex/industrial business park.
- Park offers flexible sizing.
- Great location off Circle Drive.
- Park offers easy access to both Hwy 290W and Hwy 71.