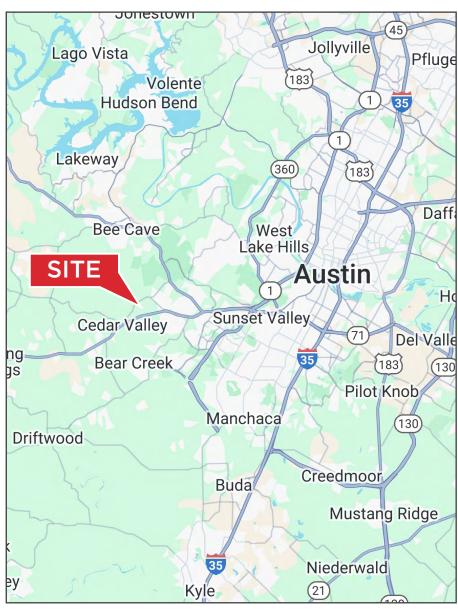

## **Drive Times from the Site**

| Highway 130   | 4 Min  | Austin               | 28 Min |
|---------------|--------|----------------------|--------|
| Highway 290   | 5 Min  | Austin Airport (AUS) | 31 Min |
| Interstate 35 | 11 Min |                      |        |