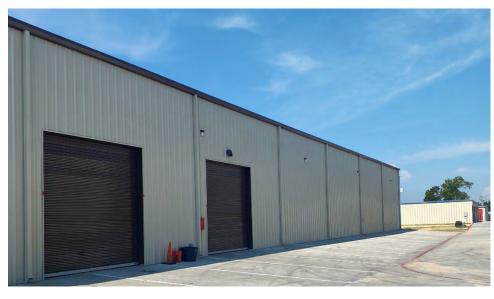

## **Features**

- Outstanding new flex/industrial business park.
- Park offers flexible sizing.
- Great location off Circle Drive.
- Park offers easy access to both Hwy 290W and Hwy 71.